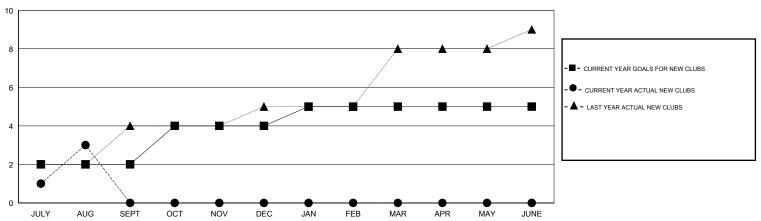

| 4                  | 130                                 | 97                 | 33               |
| OCT/NOV/DEC           | 2                | 0         | 0                | 0                | OCT/NOV/DEC           | 79                 | 0                                   | 0                  | 0                |
| JAN/FEB/MAR           | 1                | 0         | 0                | 0                | JAN/FEB/MAR           | 52                 | 0                                   | 0                  | 0                |
| APR/MAY/JUNE          | 0                | 0         | 0                | 0                | APR/MAY/JUNE          | -25                | 0                                   | 0                  | 0                |

### GOALS AND ACTUAL NEW CLUBS CUMULATIVE



#### GOALS AND ACTUAL MEMBERS CUMULATIVE



| - CURRENT YEAR GOALS FOR NEW |  |
|------------------------------|--|
| MEMBERS                      |  |

CURRENT YEAR ACTUAL MEMBERS
 LAST YEAR ACTUAL MEMBERS

| DROPPED CLUBS: 0 |    |
|------------------|----|
| DROPPED MEMBERS  |    |
| DECEASED         | 1  |
| CLUB CANCELLED   | 0  |
| OTHER            | 96 |
| TOTAL            | 97 |

| 28 CLUBS OF 131 ADDED 1 OR MORE<br>NEW MEMBERS | GENDER DISTRIBU  MALE  FEMALE         | TION<br>3,738 (76.19%)<br>1,168 (23.81%) |              |
|------------------------------------------------|---------------------------------------|------------------------------------------|--------------|
| CLICK HERE FOR HEALTH ASSESSMENT DATA          | FAMILY UNIT MEMBERS HEAD OF HOUSEHOLD |