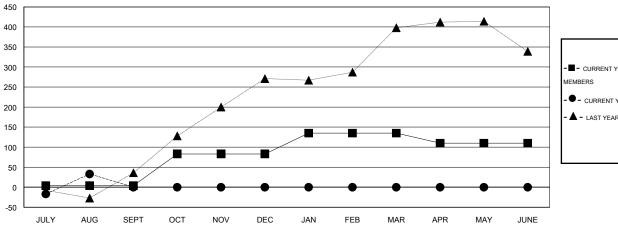

#### GOALS AND ACTUAL MEMBERS CUMULATIVE

| - CURRENT YEAR GOALS FOR NEW |  |
|------------------------------|--|
| MEMBERS                      |  |

CURRENT YEAR ACTUAL MEMBERS
 LAST YEAR ACTUAL MEMBERS